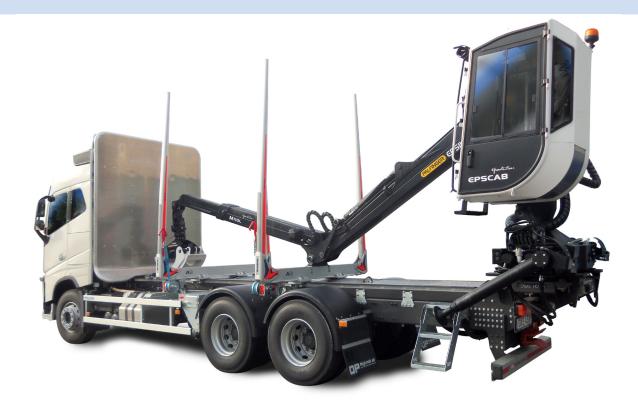

## STEEL FRAME

Our classic, high-quality, steel frames have headboards made of aluminium or steel/aluminium. It is also possible for the hydraulic tank to be mounted on the headboard.

#### **CRANE INSTALLATION**

Our reliable methods using crane brackets, Topploss or fixed mounting mean that we can install cranes regardless of the frame type.