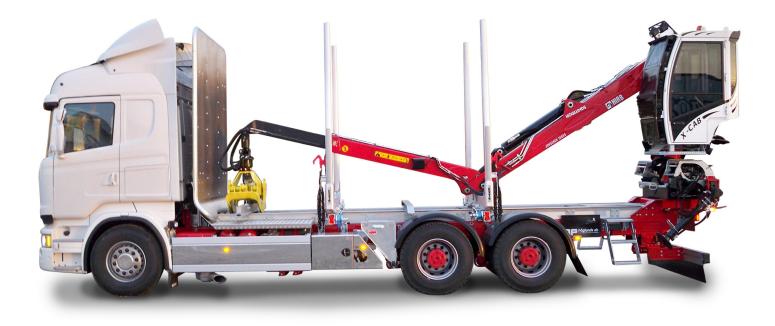

## ALUMINIUM = LOW WEIGHT

OP höglunds' aluminium frames and headboards optimize the weight of the equipage.

#### **CRANE INSTALLATION**

Our reliable methods using crane brackets, Topploss or fixed mounting mean that we can install cranes regardless of the frame type.